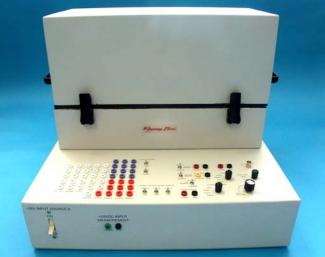

## Khoury Industries... Your Only Thermal Solution!

WE DESIGN AND MANUFACTURE TEST
SYSTEMS AND FIXTURES FOR A WIDE VARIETY
OF APPLICATIONS AT TEMPERATURE RANGES
OF -80C TO +225C

Khoury Industries is the Manufacturer of the industryleading Khoury Box, a temperature-measuring device used to ensure the reliability of

industrial and electronic products through prolonged exposure to extreme conditions. The device-under-test is put through rigid thermal cycling, and relies on precise electronics and engineering designs. Don't just trust anyone – trust Khoury Industries to deliver the best for your thermal testing.

All Thermal Test Fixtures are ESD-Free and/or EMI Shielded, and most systems are available with European CE standards. Our systems provide an electrical noise-free, moisture free environment. The Khoury Box boasts 50 ohm impedance-matched connections and shielded signal paths used in the tester interface which provide clear, accurate signals between the tester and the device-under-test.