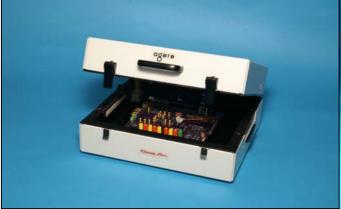

## Khoury Industries... Your Only Thermal Solution!

WE DESIGN AND MANUFACTURE TEST
SYSTEMS AND FIXTURES FOR A WIDE VARIETY
OF APPLICATIONS AT TEMPERATURE RANGES
OF -80C TO +225C

Khoury Industries is the Manufacturer of the industryleading Khoury Box, a temperature-measuring device used to ensure the reliability of

industrial and electronic products through prolonged exposure to extreme conditions. The device-under-test is put through rigid thermal cycling, and relies on precise electronics and engineering designs. Don't just trust anyone – trust Khoury Industries to deliver the best for your thermal testing.

All Thermal Test Fixtures are ESD-Free and/or EMI Shielded, and most systems are available with European CE standards. Our systems provide an electrical noise-free, moisture free environment. The Khoury Box boasts 50 ohm impedance-matched connections and shielded signal paths used in the tester interface which provide clear, accurate signals between the tester and the device-under-test.